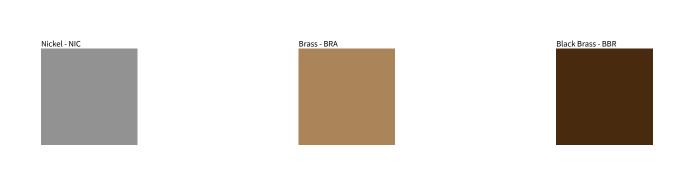

Brass, nickel and copper are natural minerals and can potentially change color and show marks over time. We cannot guarantee the color appearance as the material transforms.

Zaneen Group Inc. © 2024, T 1800-388-3382, F 416-247-9319, www.zaneen.com